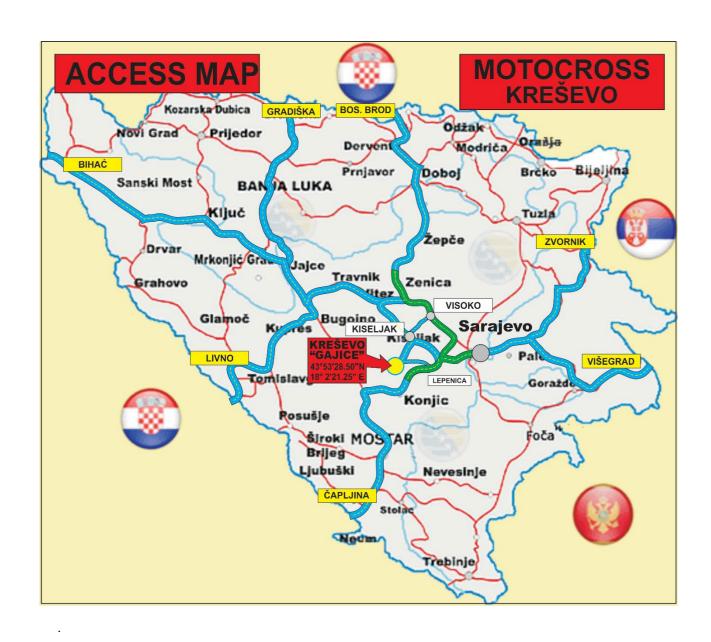

#### **ACCESS**

| Nearest Airport | Sarajevo int Airport                                                  | at   | 25                          | Km from the circuit         |  |
|-----------------|-----------------------------------------------------------------------|------|-----------------------------|-----------------------------|--|
| Motorway        | A1 Zenica-Sarajevo-Mostar                                             | exit | Lepenica (Kiseljak-Kresevo) |                             |  |
| National road   | Brod-Sarajevo-Kresevo; Visegrad-Sarajevo-Kresevo, Mostar-Sarajevo-Kre |      |                             | vo, Mostar-Sarajevo-Kresevo |  |
| Nearest Town    | Kresevo                                                               |      |                             |                             |  |
| Direction       | South                                                                 | at   | 3,5                         | Km from the circuit         |  |

## ACCESS MAP EUROPEAN CHAMPIONSHIP ZONE SE KRESEVO - BIH 24-26.05.2024.

## **ACCESS MAP**