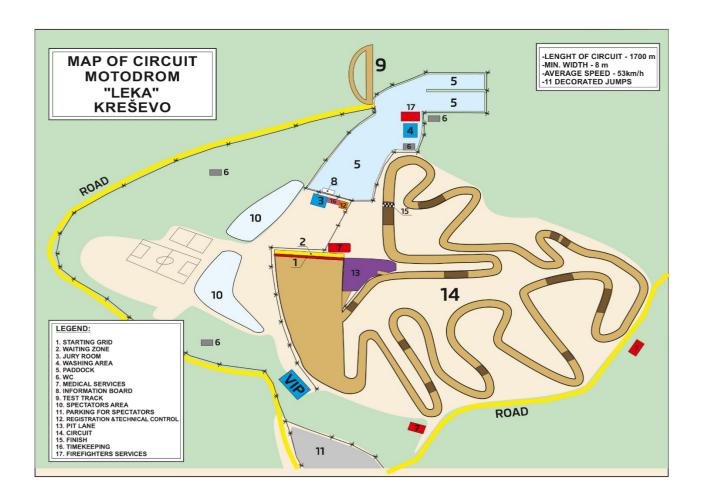

#### 5. CIRCUIT

| Name                      | Motodrom "Leka"                                                      |
|---------------------------|----------------------------------------------------------------------|
| Street                    | Lipa bb (Gajice)                                                     |
| City                      | Kresevo, BiH                                                         |
| GPS Coordinates           | N 43°53'28.30" E 18°02'21.40"                                        |
| Length of the track       | 1700 m                                                               |
| Minimum width             | 8 m                                                                  |
| A drawing of the circui   | t is attached to these regulations                                   |
| The race office must be e | quipped with a high speed internet connection over the whole meeting |

# **MAP OF CIRCUIT MOTODROM "LEKA"**